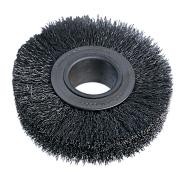

## Kennedy 125x30x30mm 30SWG WIRE BRUSH

Industrial rotary wire wheels and brushes are available as a comprehensive range including circular brushes, shaft mounted arbor style and de-carbonising brushes for use with power tools, machine tools and flexible drives. Circular Brushes - Plain Bore Suitable for removal of rust, paint and dirt from heavily covered parts. Order side plates separately. (See below). 30 SWG

| Specifications               | Details        |
|------------------------------|----------------|
| Maximum RPM                  | 6,000 rpm      |
| Bristle Type                 | Crimped Wire   |
| Mounting Type                | Plain Bore     |
| Weight                       | 1              |
| SKU                          | KEN2950390GTSK |
| Brush Type                   | Wire Wheel     |
| Diameter X Width X Bore (mm) | 125 x 30 x 30  |
| Wire Diameter                | 30 SWG         |
| Brand                        | Kennedy        |