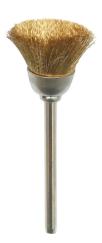

## **Kobe 20x10mm 3mm SHANK BRASS WIRE CUP BRUSH SHANK SIZE 3.2MM**

For the removal of paint, rust and burrs

| Specifications   | Details        |
|------------------|----------------|
| Maximum RPM      | 30,000 rpm     |
| Bristle Type     | Crimped Wire   |
| Mounting Type    | Shaft Mounted  |
| Weight           | 1              |
| SKU              | KBE2803329GTSK |
| Diameter X Width | 20 x 10 mm     |
| Brush Type       | Cup Brush      |
| Shaft Diameter   | 3.2 mm         |
| Brand            | Kobe           |