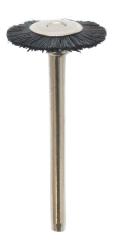

## **Kobe 19x1.2mm BRISTLE BRUSH SHANK SIZE 3.2MM**

For the removal of paint, rust and burrs

| Specifications   | Details        |
|------------------|----------------|
| Maximum RPM      | 30,000 rpm     |
| Bristle Type     | Crimped Wire   |
| Mounting Type    | Shaft Mounted  |
| Weight           | 1              |
| SKU              | KBE2803335GTSK |
| Diameter X Width | 19 x 1.2 mm    |
| Brush Type       | Cup Brush      |
| Shaft Diameter   | 3.2 mm         |
| Brand            | Kobe           |