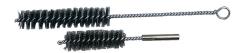

## Kennedy 1.3/8(35mm) STAINLESS TUBE BRUSH C/W SHANK

Twisted wire handle for hand use. For industrial maintenance, agricultural, workshop, machinery etc. For decarbonising and heavy duty cleaning use of tubes, struts, awkward places etc.

| Specifications   | Details         |
|------------------|-----------------|
| Overall Length   | 120 mm          |
| Brush Length     | 60 mm           |
| Bristle Type     | Twist Wire      |
| Bristle Material | Stainless Steel |
| Mounting Type    | Arbor           |
| SKU              | KEN9061530GTSK  |
| Brush Diameter   | 35 mm           |
| Weight           | 1               |
| Brand            | Kennedy         |